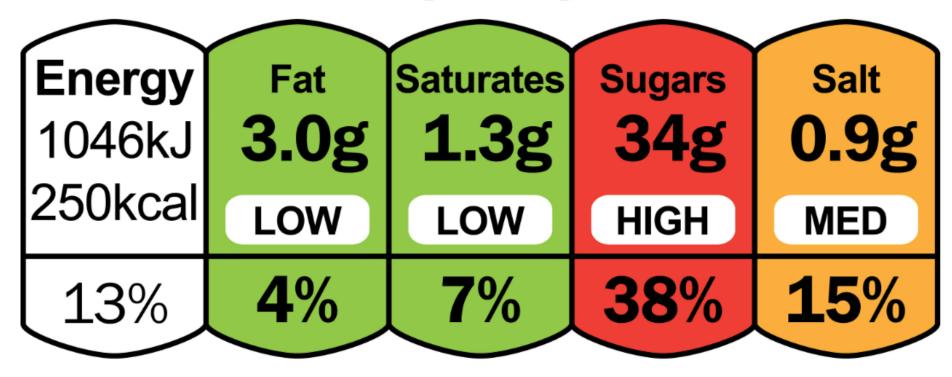

of an adult's reference intake (8.400 kJ / 2.000 kcal) Per 100g: 1.589 kJ / 383 kcal

#### Each serving (150g) contains

of an adult's reference intake Typical values (as sold) per 100g:697kJ/167kcal