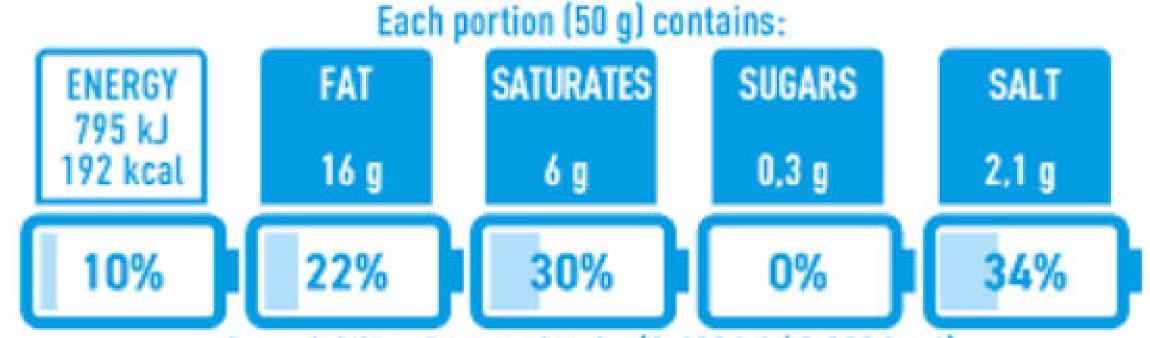

of an adult's reference intake (8.400 kJ / 2.000 kcal) Per 100g: 1.589 kJ / 383 kcal